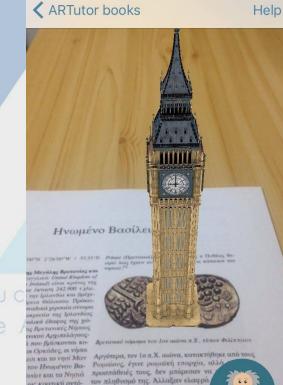

τάστασης στη Βόρεια Ιρλανδία τ

Λόρδων και τη Βουλή των Κοινοτήτων.

1 95%

Help

18:22

 After book selection, the book assets (augmentations) are downloaded on the device

οίο περιγράφει τα νησιά ο Πυθέ

την Αγγλία, τη Αγγλους, τους Σάξονες, τους Ιούτους, που ήταν γερ-

us the Bopeiou And to 150-650 M.X. apriler y περιλαμβάνει σιού (εκτός από την περιοχή της

●●●●○ COSMOTE 🤶

 Camera searches for active regions in the printed version of the ite book

#### Voice commands

- Users can interact with the augmentations using gestures (pinch to zoom, tap to start/stop, slide to rotate)
  - Based on the specified commands for each augmentation

- Commands can also be used for interaction using speech recognition
   When an augmentation appears, the user can tap on the
  - **ARTutor** icon and utter a command