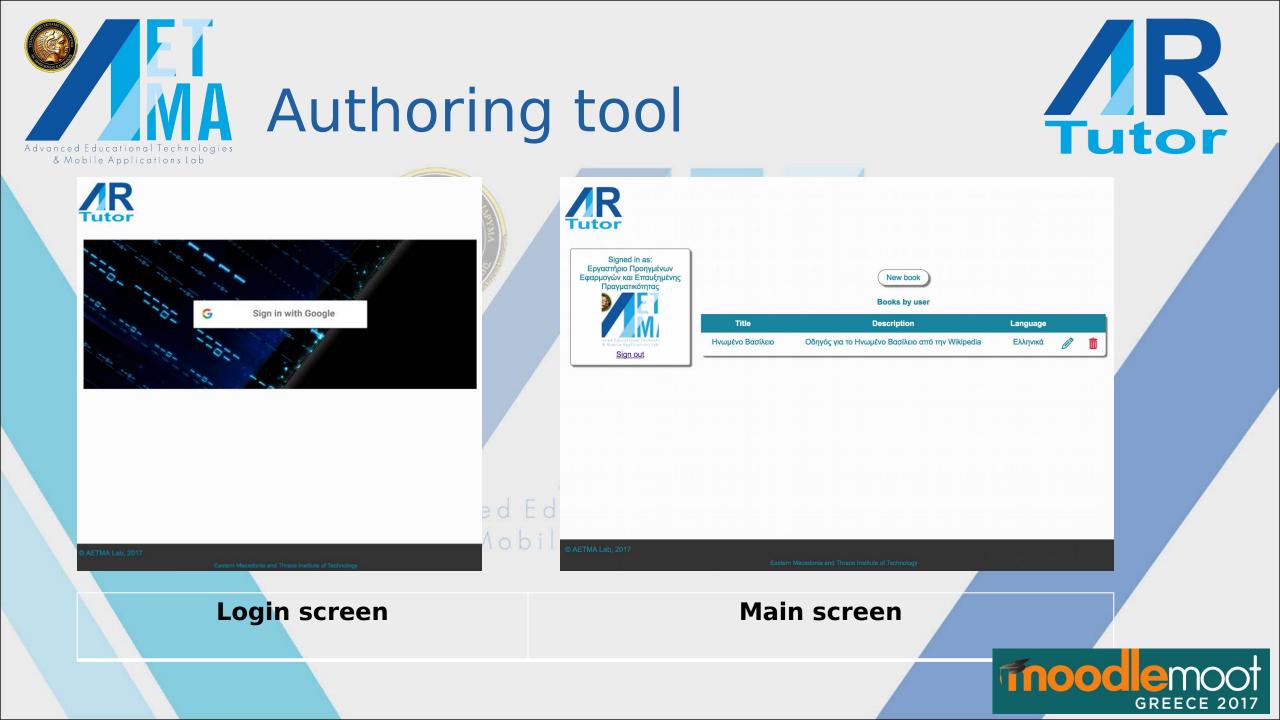

#### AR Tutor consists of two parts :

#### PART A:

- Authoring tool
  - Google account login
  - Book creation
  - Association of books with augmentatio
  - Association of augmentations with commands

| uide from Wikipedia         |  |
|-----------------------------|--|
|                             |  |
| Guides                      |  |
|                             |  |
| Drag & drop to replace book |  |
|                             |  |

**/**R

Signed in as: Εργαστήριο Προηγμένων αρμονών και Επαυξημένης