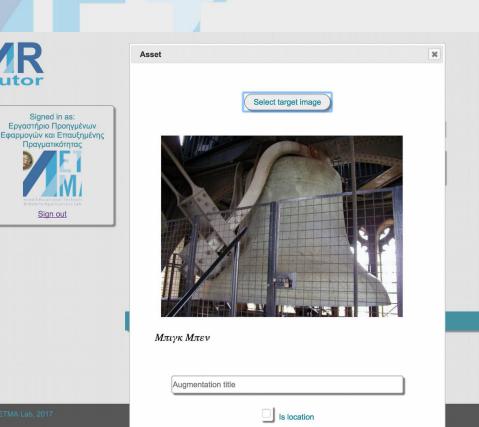

# Augmentation creation (1)

xX

GREECE

- Each book can be associated with multiple augmentations
- The user selects regions in various pages and
   Associates them with augmentations

| Signed in as:<br>Εργαστήριο Προηγμένων<br>Εφαρμογών και Επαυξημένης<br>Πραγματικότητας | Select target image           Augmentation title     |          | Signed in as:<br>Εργαστήριο Προηγμένων<br>Εφαρμογών και Επαυξημένης<br>Πραγματικότητας | Page: 1/3                                                                                                                                                                                                                                                                                                                                                                                                                                                                                                                                                                                                                                                                                                                                                                                                                                                                                                                                                                                                                                                                                                                                                                                                                                                                                                                                                                                                                                                                                                                                                                                                                                                                                                                                                                                                                                                                                                                                                                                                                                                                                                                      |       |    |
|----------------------------------------------------------------------------------------|------------------------------------------------------|----------|----------------------------------------------------------------------------------------|--------------------------------------------------------------------------------------------------------------------------------------------------------------------------------------------------------------------------------------------------------------------------------------------------------------------------------------------------------------------------------------------------------------------------------------------------------------------------------------------------------------------------------------------------------------------------------------------------------------------------------------------------------------------------------------------------------------------------------------------------------------------------------------------------------------------------------------------------------------------------------------------------------------------------------------------------------------------------------------------------------------------------------------------------------------------------------------------------------------------------------------------------------------------------------------------------------------------------------------------------------------------------------------------------------------------------------------------------------------------------------------------------------------------------------------------------------------------------------------------------------------------------------------------------------------------------------------------------------------------------------------------------------------------------------------------------------------------------------------------------------------------------------------------------------------------------------------------------------------------------------------------------------------------------------------------------------------------------------------------------------------------------------------------------------------------------------------------------------------------------------|-------|----|
|                                                                                        | Is location Trag & drop sugmentation here            |          |                                                                                        | Μπιγκ Μπεν                                                                                                                                                                                                                                                                                                                                                                                                                                                                                                                                                                                                                                                                                                                                                                                                                                                                                                                                                                                                                                                                                                                                                                                                                                                                                                                                                                                                                                                                                                                                                                                                                                                                                                                                                                                                                                                                                                                                                                                                                                                                                                                     |       |    |
| <u>Sign out</u>                                                                        | Available commands Commands on asset                 | ucatio   | Sign out                                                                               | 2vertragales: 5199272*N 00072878*W /<br>51507559*N 0.14661*W                                                                                                                                                                                                                                                                                                                                                                                                                                                                                                                                                                                                                                                                                                                                                                                                                                                                                                                                                                                                                                                                                                                                                                                                                                                                                                                                                                                                                                                                                                                                                                                                                                                                                                                                                                                                                                                                                                                                                                                                                                                                   |       |    |
|                                                                                        | Stop<br>Start                                        | , e Appl |                                                                                        | And the second s |       |    |
|                                                                                        | Rotate       Enlarge                                 |          |                                                                                        | 2009, ψιμέα επτά της σπαία άλλαβας πρόσο αυτογράζουται στην<br>ποτώς εκφολήσιας του ποιοίο του διαλογούνται στην<br>μάτηση της 10 Απριλίου 1858. Ο πάρχες του ρο-<br>μορινός της τότα του ποι του ποι του ποι του ποιοί που ποιοί ποι ποιοί ποι                                |       |    |
|                                                                                        | Save asset                                           |          |                                                                                        | 1 Ο Πτύργος του Ρολογιού<br>Οι προτές Πύρκος του Ρολογιού<br>Οι προτές Πύρκος του Ρολογιού του ζωτές μένα<br>ρες τον αγάδουμαι του Οι αναίζι του Αυτώλα στα-<br>λιαιού του Οι αναιχουτάς του διρόλοι της<br>Τώς του παιζιού τα Χ.Τ. του Κοικουζιούσεις μάτραν                                                                                                                                                                                                                                                                                                                                                                                                                                                                                                                                                                                                                                                                                                                                                                                                                                                                                                                                                                                                                                                                                                                                                                                                                                                                                                                                                                                                                                                                                                                                                                                                                                                                                                                                                                                                                                                                  |       |    |
| © AETMA Lab, 2017                                                                      | Eastern Macedonia and Thrace Institute of Technology |          | © AETMA Lab, 2017                                                                      | 16% Concident 15% To via Konepolita grimme<br>en veneration and A was an lamy rimer as object, and<br>particular and an anti-anti-anti-anti-anti-anti-anti-anti-                                                                                                                                                                                                                                                                                                                                                                                                                                                                                                                                                                                                                                                                                                                                                                                                                                                                                                                                                                                                                                                                                                                                                                                                                                                                                                                                                                                                                                                                                                                                                                                                                                                                                                                                                                                                                                                                                                                                                               | fnood | em |

- After region selection, the actual augmentation is uploaded
- Accepted types:
  - Image
  - Audio
  - Video
  - 3D models

Advanced Educa & Mobile Ap