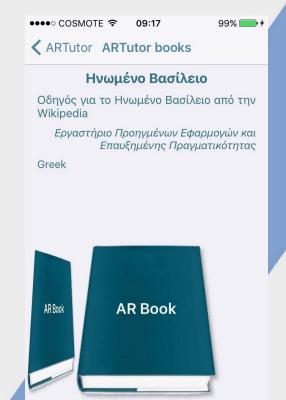

## Book creation

- Books have a title, a description, and a category
- The book's language is also specified
- PDF files are uploaded
   with drag-and-drop d Edu
- When a PDF file is uploaded, the content is extracted and it is saved in a separate text file

## Mobile application

- Developed for the iOS and Android platforms
- The user initially selects one of the preset book categories
- The application fetches the corresponding books from the server

Books